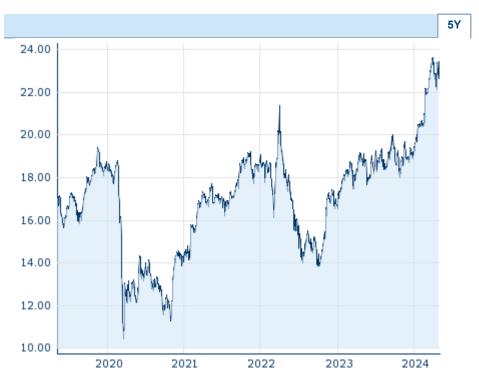

| Performance and Risk |         |         |         |  |
|----------------------|---------|---------|---------|--|
|                      | 6m      | 1Y      | 3Y      |  |
| Perf (%)             | +23.78% | +26.45% | +37.54% |  |
| Perf (abs.)          | +4.51   | +4.91   | +6.40   |  |
| Beta                 | 0.57    | 0.68    | 0.78    |  |
| Volatility           | 17.54   | 18.36   | 21.90   |  |