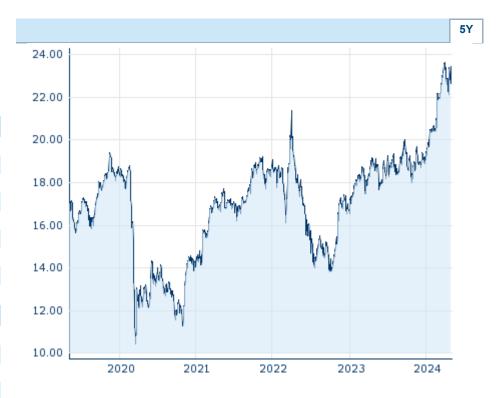

| Performance and Risk |         |         |         |  |
|----------------------|---------|---------|---------|--|
|                      | 6m      | 1Y      | 3Y      |  |
| Perf (%)             | +23.78% | +26.45% | +37.54% |  |
| Perf (abs.)          | +4.51   | +4.91   | +6.40   |  |
| Beta                 | 0.57    | 0.68    | 0.78    |  |
| Volatility           | 17.54   | 18.36   | 21.90   |  |