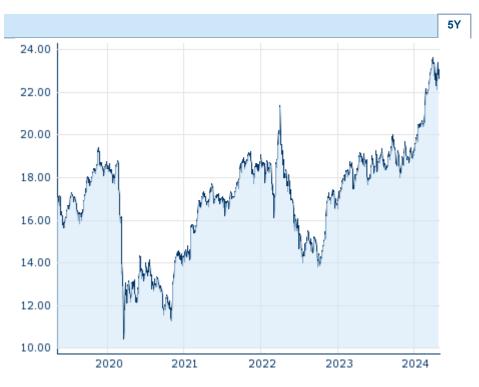

| Performance and Risk |         |         |         |  |  |  |  |
|----------------------|---------|---------|---------|--|--|--|--|
| 6m 1Y 3Y             |         |         |         |  |  |  |  |
| Perf (%)             | +21.71% | +23.57% | +35.85% |  |  |  |  |
| Perf (abs.)          | +4.11   | +4.40   | +6.08   |  |  |  |  |
| Beta                 | 0.57    | 0.68    | 0.78    |  |  |  |  |
| Volatility           | 17.60   | 18.49   | 21.87   |  |  |  |  |

Information about previous performance does not guarantee future performance.  $\textbf{Source:} \ \textbf{FactSet}$ 

| 22.86 EUR (280)        |
|------------------------|
| 22.95 EUR (799)        |
| 21.27 EUR (534)        |
| 19.78 EUR (398)        |
| 23.66 EUR (2024/04/04) |
| 19.20 EUR (2024/01/02) |
| 23.66 EUR (2024/04/04) |
| 17.51 EUR (2023/05/26) |
|                        |