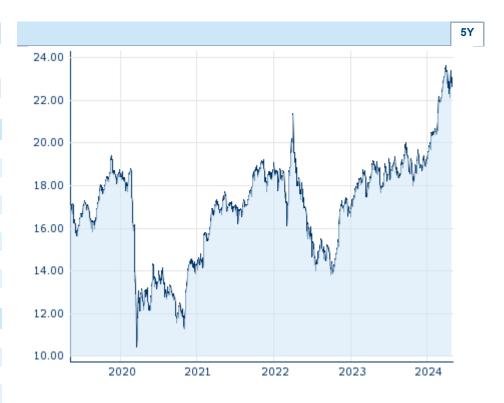

| Performance and Risk |         |         |         |  |  |  |  |
|----------------------|---------|---------|---------|--|--|--|--|
| 6m 1Y 3Y             |         |         |         |  |  |  |  |
| Perf (%)             | +21.71% | +23.57% | +35.85% |  |  |  |  |
| Perf (abs.)          | +4.11   | +4.40   | +6.08   |  |  |  |  |
| Beta                 | 0.57    | 0.68    | 0.78    |  |  |  |  |
| Volatility           | 17.60   | 18.49   | 21.87   |  |  |  |  |

Information about previous performance does not guarantee future performance.  $\textbf{Source:} \ \textbf{FactSet}$ 

| 22.86 EUR (280)        |
|------------------------|
| 22.95 EUR (799)        |
| 21.27 EUR (534)        |
| 19.78 EUR (398)        |
| 23.66 EUR (2024/04/04) |
| 19.20 EUR (2024/01/02) |
| 23.66 EUR (2024/04/04) |
| 17.51 EUR (2023/05/26) |
|                        |