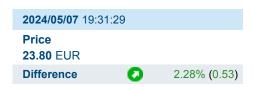

# **Details**

| <b>2024/05/07</b> 19:31:29 |   |              |  |  |
|----------------------------|---|--------------|--|--|
| <b>Price 23.80</b> EUR     |   |              |  |  |
| Difference                 | 0 | 2.28% (0.53) |  |  |