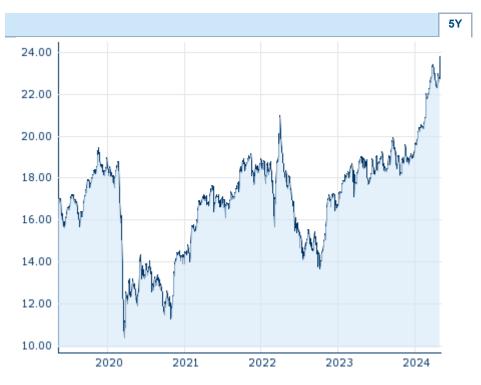

| Performance and Risk |         |         |         |  |  |  |  |
|----------------------|---------|---------|---------|--|--|--|--|
| 6m 1Y 3Y             |         |         |         |  |  |  |  |
| Perf (%)             | +27.48% | +26.23% | +37.33% |  |  |  |  |
| Perf (abs.)          | +5.13   | +4.95   | +6.47   |  |  |  |  |
| Beta                 | 0.58    | 0.69    | 0.79    |  |  |  |  |
| Volatility           | 12.68   | 14.74   | 20.02   |  |  |  |  |

Information about previous performance does not guarantee future performance.  $\textbf{Source:} \ \textbf{FactSet}$ 

| Price data                                                                                      |                                                                                             |
|-------------------------------------------------------------------------------------------------|---------------------------------------------------------------------------------------------|
| Ø price 5 days   Ø volume 5 days (pcs.)                                                         | 23.18 EUR (0)                                                                               |
| Ø price 30 days   Ø volume 30 days (pcs.)                                                       | 22.90 EUR (22)                                                                              |
| Ø price 100 days   Ø volume 100 days (pcs.)                                                     | 21.30 EUR (10)                                                                              |
| Ø price 250 days   Ø volume 250 days (pcs.)                                                     | 19.76 EUR (7)                                                                               |
| YTD High   date                                                                                 | 23.88 EUR (2024/05/07)                                                                      |
| YTD Low   date                                                                                  | 18.85 EUR (2024/01/02)                                                                      |
| 52 Weeks High   date                                                                            | 23.88 EUR (2024/05/07)                                                                      |
| 52 Weeks Low   date                                                                             | 17.52 EUR (2023/05/26)                                                                      |
| Ø price 250 days   Ø volume 250 days (pcs.) YTD High   date YTD Low   date 52 Weeks High   date | 19.76 EUR (7)<br>23.88 EUR (2024/05/07)<br>18.85 EUR (2024/01/02)<br>23.88 EUR (2024/05/07) |