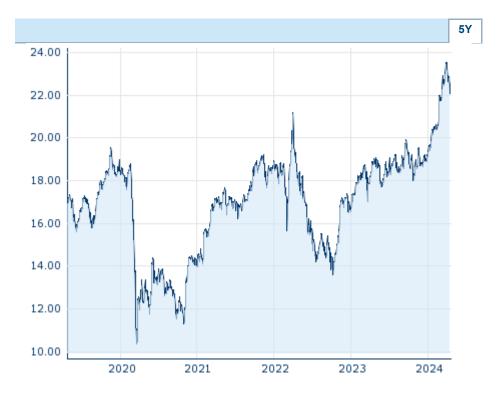

Information about previous performance does not guarantee future performance.  $\textbf{Source:} \ \ \textbf{FactSet}$ 

| Price data                                  |                        |
|---------------------------------------------|------------------------|
| Price data                                  |                        |
| Ø price 5 days   Ø volume 5 days (pcs.)     | 22.26 EUR (0)          |
| Ø price 30 days   Ø volume 30 days (pcs.)   | 22.76 EUR (37)         |
| Ø price 100 days   Ø volume 100 days (pcs.) | 20.84 EUR (25)         |
| Ø price 250 days   Ø volume 250 days (pcs.) | 19.56 EUR (10)         |
| YTD High   date                             | 23.52 EUR (2024/03/28) |
| YTD Low   date                              | 19.15 EUR (2024/01/02) |
| 52 Weeks High   date                        | 23.52 EUR (2024/03/28) |
| 52 Weeks Low   date                         | 17.72 EUR (2023/05/25) |