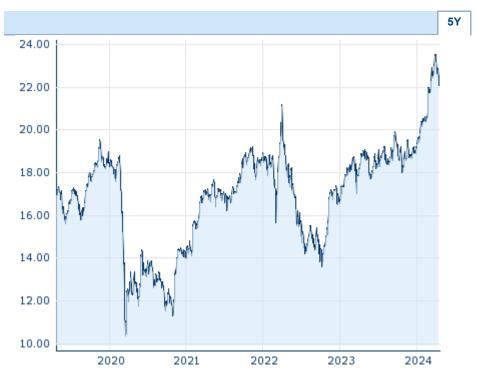

Information about previous performance does not guarantee future performance.  $\textbf{Source:} \ \ \textbf{FactSet}$ 

| Price data                                  |                        |
|---------------------------------------------|------------------------|
| Price data                                  |                        |
| Ø price 5 days   Ø volume 5 days (pcs.)     | 22.26 EUR (0)          |
| Ø price 30 days   Ø volume 30 days (pcs.)   | 22.76 EUR (37)         |
| Ø price 100 days   Ø volume 100 days (pcs.) | 20.84 EUR (25)         |
| Ø price 250 days   Ø volume 250 days (pcs.) | 19.56 EUR (10)         |
| YTD High   date                             | 23.52 EUR (2024/03/28) |
| YTD Low   date                              | 19.15 EUR (2024/01/02) |
| 52 Weeks High   date                        | 23.52 EUR (2024/03/28) |
| 52 Weeks Low   date                         | 17.72 EUR (2023/05/25) |