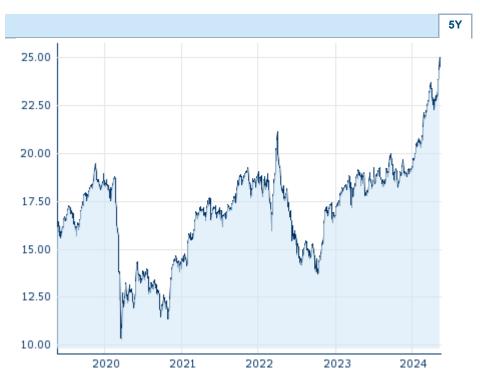

| Performance and Risk |         |         |         |  |  |  |  |
|----------------------|---------|---------|---------|--|--|--|--|
| 6m 1Y 3Y             |         |         |         |  |  |  |  |
| Perf (%)             | +29.50% | +33.28% | +40.59% |  |  |  |  |
| Perf (abs.)          | +5.67   | +6.21   | +7.18   |  |  |  |  |
| Beta                 | 0.62    | 0.69    | 0.79    |  |  |  |  |
| Volatility           | 14.05   | 16.27   | 20.70   |  |  |  |  |

Information about previous performance does not guarantee future performance.  $\textbf{Source:} \ \textbf{FactSet}$ 

| 24.78 EUR (2,800)      |
|------------------------|
| 23.32 EUR (493)        |
| 21.83 EUR (268)        |
| 20.05 EUR (172)        |
| 25.01 EUR (2024/05/13) |
| 18.89 EUR (2024/01/02) |
| 25.01 EUR (2024/05/13) |
| 17.57 EUR (2023/05/26) |
|                        |