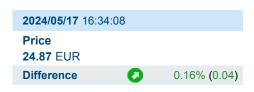

# **Details**

| <b>2024/05/17</b> 16:34 | 1:08 |              |
|-------------------------|------|--------------|
| Price                   |      |              |
| <b>24.87</b> EUR        |      |              |
| Difference              | 0    | 0.16% (0.04) |