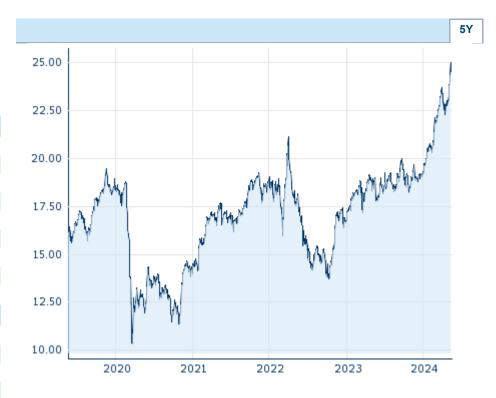

| Performance and Risk |         |         |         |  |  |  |  |
|----------------------|---------|---------|---------|--|--|--|--|
| 6m 1Y 3Y             |         |         |         |  |  |  |  |
| Perf (%)             | +29.50% | +33.28% | +40.59% |  |  |  |  |
| Perf (abs.)          | +5.67   | +6.21   | +7.18   |  |  |  |  |
| Beta                 | 0.62    | 0.69    | 0.79    |  |  |  |  |
| Volatility           | 14.05   | 16.27   | 20.70   |  |  |  |  |

Information about previous performance does not guarantee future performance.  $\textbf{Source:} \ \textbf{FactSet}$ 

| 24.78 EUR (2,800)      |
|------------------------|
| 23.32 EUR (493)        |
| 21.83 EUR (268)        |
| 20.05 EUR (172)        |
| 25.01 EUR (2024/05/13) |
| 18.89 EUR (2024/01/02) |
| 25.01 EUR (2024/05/13) |
| 17.57 EUR (2023/05/26) |
|                        |