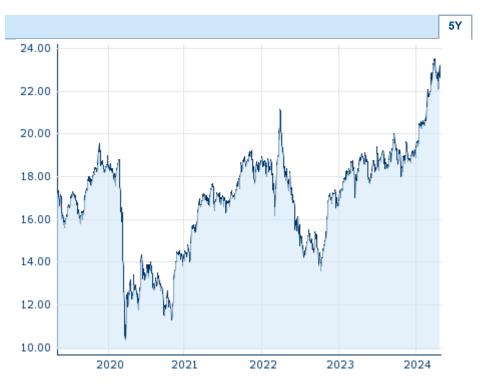

| Performance and Risk |         |         |         |  |
|----------------------|---------|---------|---------|--|
|                      | 6m      | 1Y      | 3Y      |  |
| Perf (%)             | +25.66% | +21.47% | +37.57% |  |
| Perf (abs.)          | +4.69   | +4.06   | +6.27   |  |
| Beta                 | 0.56    | 0.69    | 0.79    |  |
| Volatility           | 19.06   | 19.55   | 22.21   |  |

Information about previous performance does not guarantee future performance.  $\textbf{Source:} \ \textbf{FactSet}$ 

| 22.88 EUR (0)          |
|------------------------|
| 22.86 EUR (115)        |
| 21.12 EUR (122)        |
| 19.70 EUR (117)        |
| 23.52 EUR (2024/04/03) |
| 18.89 EUR (2024/01/02) |
| 23.52 EUR (2024/04/03) |
| 17.68 EUR (2023/05/31) |
|                        |