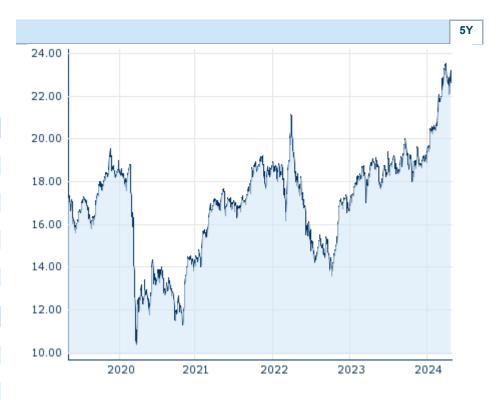

| Performance and Risk |         |         |         |  |
|----------------------|---------|---------|---------|--|
|                      | 6m      | 1Y      | 3Y      |  |
| Perf (%)             | +25.66% | +21.47% | +37.57% |  |
| Perf (abs.)          | +4.69   | +4.06   | +6.27   |  |
| Beta                 | 0.56    | 0.69    | 0.79    |  |
| Volatility           | 19.06   | 19.55   | 22.21   |  |

Information about previous performance does not guarantee future performance.  $\textbf{Source:} \ \textbf{FactSet}$ 

| 22.88 EUR (0)          |
|------------------------|
| 22.86 EUR (115)        |
| 21.12 EUR (122)        |
| 19.70 EUR (117)        |
| 23.52 EUR (2024/04/03) |
| 18.89 EUR (2024/01/02) |
| 23.52 EUR (2024/04/03) |
| 17.68 EUR (2023/05/31) |
|                        |