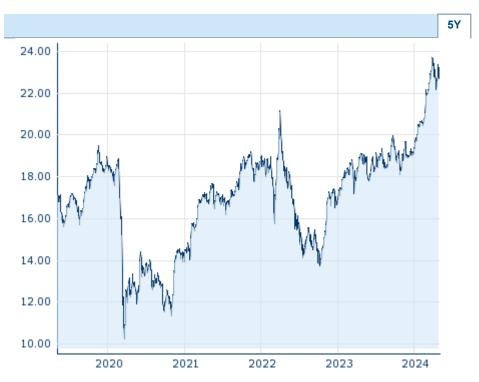

| Performance and Risk |         |         |         |  |
|----------------------|---------|---------|---------|--|
|                      | 6m      | 1Y      | 3Y      |  |
| Perf (%)             | +21.17% | +23.74% | +35.69% |  |
| Perf (abs.)          | +4.03   | +4.42   | +6.06   |  |
| Beta                 | 0.57    | 0.68    | 0.78    |  |
| Volatility           | 13.43   | 14.83   | 20.19   |  |

Information about previous performance does not guarantee future performance.  $\textbf{Source:} \ \textbf{FactSet}$ 

| 22.99 EUR (10)         |
|------------------------|
| 22.98 EUR (2)          |
| 21.33 EUR (6)          |
| 19.83 EUR (15)         |
| 23.70 EUR (2024/03/26) |
| 19.20 EUR (2024/01/02) |
| 23.70 EUR (2024/03/26) |
| 17.56 EUR (2023/05/26) |
|                        |