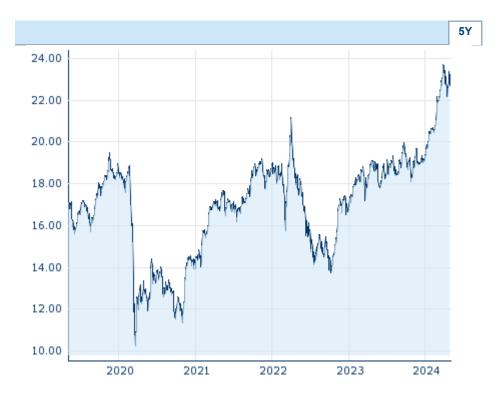

| Performance and Risk |         |         |         |  |
|----------------------|---------|---------|---------|--|
|                      | 6m      | 1Y      | 3Y      |  |
| Perf (%)             | +21.17% | +23.74% | +35.69% |  |
| Perf (abs.)          | +4.03   | +4.42   | +6.06   |  |
| Beta                 | 0.57    | 0.68    | 0.78    |  |
| Volatility           | 13.43   | 14.83   | 20.19   |  |

Information about previous performance does not guarantee future performance.  $\textbf{Source:} \ \textbf{FactSet}$ 

| 22.99 EUR (10)         |
|------------------------|
| 22.98 EUR (2)          |
| 21.33 EUR (6)          |
| 19.83 EUR (15)         |
| 23.70 EUR (2024/03/26) |
| 19.20 EUR (2024/01/02) |
| 23.70 EUR (2024/03/26) |
| 17.56 EUR (2023/05/26) |
|                        |