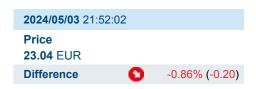

# **Details**

| <b>2024/05/03</b> 21:52:02 |   |                |  |
|----------------------------|---|----------------|--|
| Price                      |   |                |  |
| <b>23.04</b> EUR           |   |                |  |
| Difference                 | 0 | -0.86% (-0.20) |  |
|                            |   |                |  |