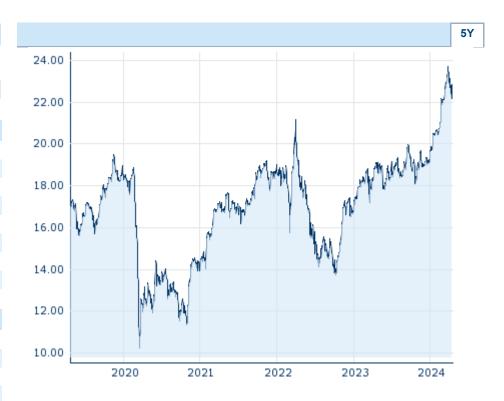

| Performance and Risk |         |         |         |  |  |
|----------------------|---------|---------|---------|--|--|
|                      | 6m      | 1Y      | 3Y      |  |  |
| Perf (%)             | +26.14% | +19.48% | +35.69% |  |  |
| Perf (abs.)          | +4.74   | +3.73   | +6.01   |  |  |
| Beta                 | 0.62    | 0.69    | 0.79    |  |  |
| Volatility           | 12.96   | 14.76   | 20.14   |  |  |