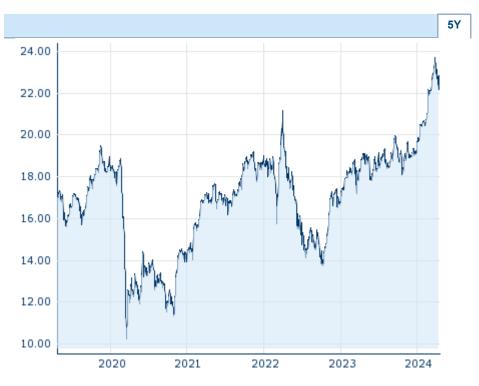

| Performance and Risk |         |         |         |  |  |
|----------------------|---------|---------|---------|--|--|
|                      | 6m      | 1Y      | 3Y      |  |  |
| Perf (%)             | +26.14% | +19.48% | +35.69% |  |  |
| Perf (abs.)          | +4.74   | +3.73   | +6.01   |  |  |
| Beta                 | 0.62    | 0.69    | 0.79    |  |  |
| Volatility           | 12.96   | 14.76   | 20.14   |  |  |