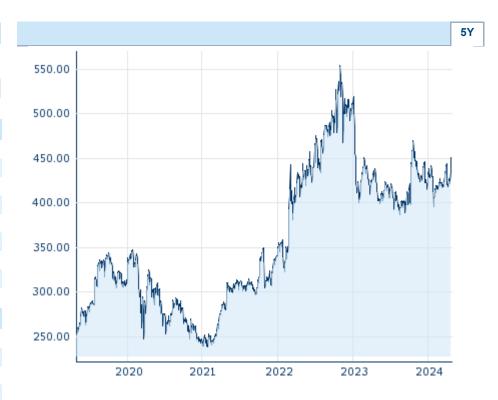

Information about previous performance does not guarantee future performance. **Source:** FactSet

| Performance and Risk |        |        |         |  |
|----------------------|--------|--------|---------|--|
|                      | 6m     | 1Y     | 3Y      |  |
| Perf (%)             | -1.51% | +6.44% | +58.13% |  |
| Perf (abs.)          | -6.90  | +27.30 | +165.90 |  |
| Beta                 | 0.09   | 0.27   | 0.33    |  |
| Volatility           | 18.82  | 22.25  | 26.08   |  |

Information about previous performance does not guarantee future performance.  $\textbf{Source:} \ \ \textbf{FactSet}$ 

| Price data                                  |                         |
|---------------------------------------------|-------------------------|
| Ø price 5 days   Ø volume 5 days (pcs.)     | 441.38 EUR (7)          |
| Ø price 30 days   Ø volume 30 days (pcs.)   | 429.78 EUR (8)          |
| Ø price 100 days   Ø volume 100 days (pcs.) | 426.39 EUR (11)         |
| Ø price 250 days   Ø volume 250 days (pcs.) | 419.79 EUR (16)         |
| YTD High   date                             | 451.30 EUR (2024/04/25) |
| YTD Low   date                              | 396.30 EUR (2024/01/26) |
| 52 Weeks High   date                        | 470.40 EUR (2023/10/16) |
| 52 Weeks Low   date                         | 386.30 EUR (2023/08/15) |