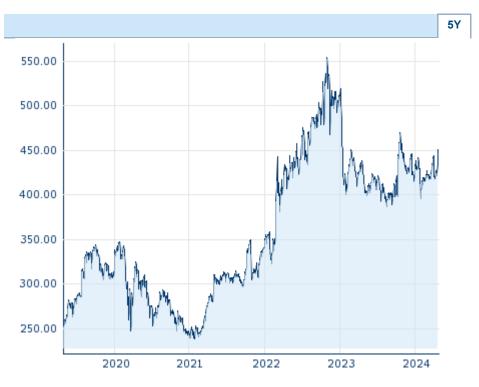

| Performance and Risk |        |        |         |  |
|----------------------|--------|--------|---------|--|
|                      | 6m     | 1Y     | 3Y      |  |
| Perf (%)             | -1.51% | +6.44% | +58.13% |  |
| Perf (abs.)          | -6.90  | +27.30 | +165.90 |  |
| Beta                 | 0.09   | 0.27   | 0.33    |  |
| Volatility           | 18.82  | 22.25  | 26.08   |  |

Information about previous performance does not guarantee future performance.  $\textbf{Source:} \ \ \textbf{FactSet}$ 

| Price data                                  |                         |
|---------------------------------------------|-------------------------|
| Ø price 5 days   Ø volume 5 days (pcs.)     | 441.38 EUR (7)          |
| Ø price 30 days   Ø volume 30 days (pcs.)   | 429.78 EUR (8)          |
| Ø price 100 days   Ø volume 100 days (pcs.) | 426.39 EUR (11)         |
| Ø price 250 days   Ø volume 250 days (pcs.) | 419.79 EUR (16)         |
| YTD High   date                             | 451.30 EUR (2024/04/25) |
| YTD Low   date                              | 396.30 EUR (2024/01/26) |
| 52 Weeks High   date                        | 470.40 EUR (2023/10/16) |
| 52 Weeks Low   date                         | 386.30 EUR (2023/08/15) |