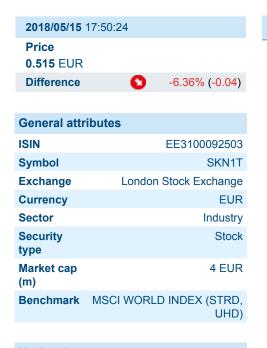

## **Details**

| Market data       |           |
|-------------------|-----------|
| Bid (Bid size)    | -         |
| Ask (Ask size)    | -         |
| Open              | 0.515 EUR |
| High              | 0.515 EUR |
| Low               | 0.515 EUR |
| Close (prev. day) | 0.55 EUR  |
| VWAP              | -         |
| Volume (pcs)      | -         |
| Trading volume    | -         |
| Number of trades  | 1         |
| Last size         | -         |

Information about previous performance does not guarantee future performance. **Source:** FactSet

| Price data                                  |                         |
|---------------------------------------------|-------------------------|
| Ø price 5 days   Ø volume 5 days (pcs.)     | 0.544 EUR (0)           |
| Ø price 30 days   Ø volume 30 days (pcs.)   | 0.596 EUR (0)           |
| Ø price 100 days   Ø volume 100 days (pcs.) | 0.779 EUR (0)           |
| Ø price 250 days   Ø volume 250 days (pcs.) | 0.765 EUR (0)           |
| YTD High   date                             | 0.660 EUR (2018/02/26)  |
| YTD Low   date                              | 0.515 EUR (2018/05/15)  |
| 52 Weeks High   date                        | 0.660 EUR (2018/02/26)  |
| 52 Weeks Low   date                         | 0.515 EUR (2018/05/15)  |
| - 1100NO 2011   WALC                        | 0.010 2011 (2010/00/10) |