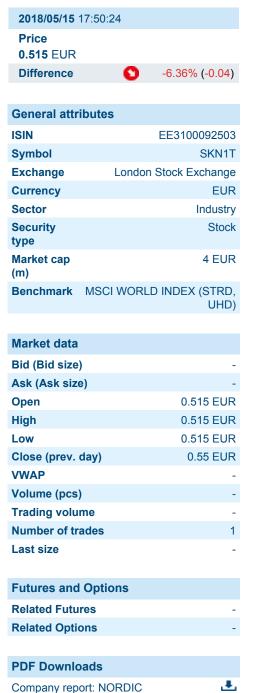

## **Details**

| Market data       |           |
|-------------------|-----------|
| Bid (Bid size)    | -         |
| Ask (Ask size)    | -         |
| Open              | 0.515 EUR |
| High              | 0.515 EUR |
| Low               | 0.515 EUR |
| Close (prev. day) | 0.55 EUR  |
| VWAP              | -         |
| Volume (pcs)      | -         |
| Trading volume    | -         |
| Number of trades  | 1         |
| Last size         | -         |

Information about previous performance does not guarantee future performance. **Source:** FactSet

| Price data                                  |                         |
|---------------------------------------------|-------------------------|
| Ø price 5 days   Ø volume 5 days (pcs.)     | 0.544 EUR (0)           |
| Ø price 30 days   Ø volume 30 days (pcs.)   | 0.596 EUR (0)           |
| Ø price 100 days   Ø volume 100 days (pcs.) | 0.779 EUR (0)           |
| Ø price 250 days   Ø volume 250 days (pcs.) | 0.765 EUR (0)           |
| YTD High   date                             | 0.660 EUR (2018/02/26)  |
| YTD Low   date                              | 0.515 EUR (2018/05/15)  |
| 52 Weeks High   date                        | 0.660 EUR (2018/02/26)  |
| 52 Weeks Low   date                         | 0.515 EUR (2018/05/15)  |
| - 1100NO 2011   WALC                        | 0.010 2011 (2010/00/10) |