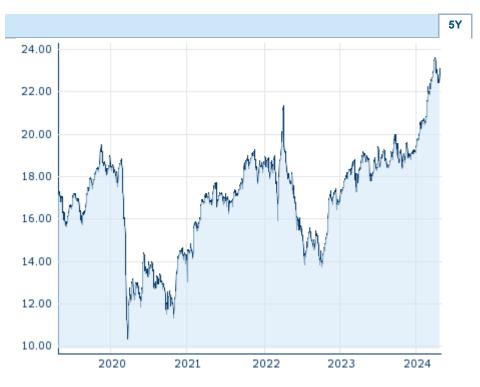

| Performance and Risk |          |         |         |  |  |  |
|----------------------|----------|---------|---------|--|--|--|
|                      | 6m 1Y 3Y |         |         |  |  |  |
| Perf (%)             | +24.08%  | +20.90% | +35.61% |  |  |  |
| Perf (abs.)          | +4.44    | +3.95   | +6.00   |  |  |  |
| Beta                 | 0.59     | 0.70    | 0.79    |  |  |  |
| Volatility           | 12.76    | 15.64   | 20.81   |  |  |  |