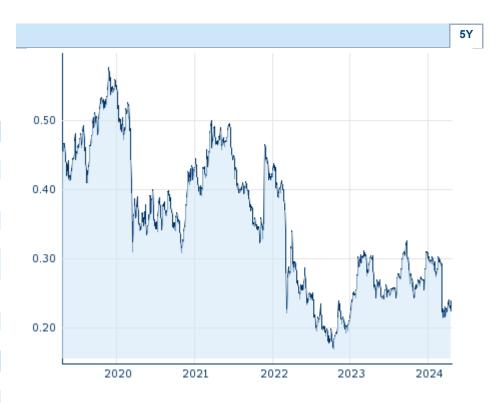

| Performance and Risk |        |        |         |  |
|----------------------|--------|--------|---------|--|
|                      | 6m     | 1Y     | 3Y      |  |
| Perf (%)             | -6.61% | -9.36% | -49.65% |  |
| Perf (abs.)          | -0.02  | -0.02  | -0.24   |  |
| Beta                 | 0.65   | 0.69   | 1.00    |  |
| Volatility           | 49.17  | 41.74  | 45.35   |  |

Information about previous performance does not guarantee future performance.  $\textbf{Source:} \ \textbf{FactSet}$ 

| Price data                                  |                         |
|---------------------------------------------|-------------------------|
| Ø price 5 days   Ø volume 5 days (pcs.)     | 0.2308 EUR (1,829,156)  |
| Ø price 30 days   Ø volume 30 days (pcs.)   | 0.2275 EUR (447,760)    |
| Ø price 100 days   Ø volume 100 days (pcs.) | 0.2696 EUR (167,550)    |
| Ø price 250 days   Ø volume 250 days (pcs.) | 0.2680 EUR (108,775)    |
| YTD High   date                             | 0.3085 EUR (2024/01/03) |
| YTD Low   date                              | 0.2118 EUR (2024/03/13) |
| 52 Weeks High   date                        | 0.3264 EUR (2023/09/25) |
| 52 Weeks Low   date                         | 0.2118 EUR (2024/03/13) |