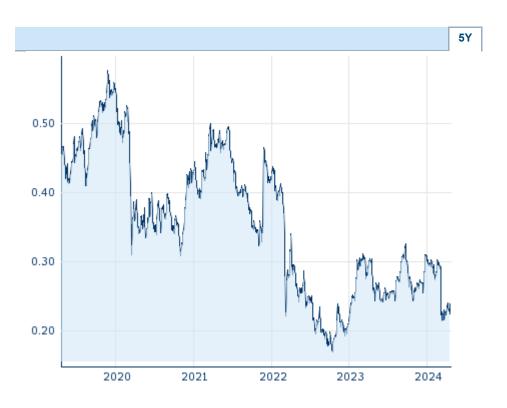

| Performance and Risk |        |        |         |  |
|----------------------|--------|--------|---------|--|
|                      | 6m     | 1Y     | 3Y      |  |
| Perf (%)             | -6.61% | -9.36% | -49.65% |  |
| Perf (abs.)          | -0.02  | -0.02  | -0.24   |  |
| Beta                 | 0.65   | 0.69   | 1.00    |  |
| Volatility           | 49.17  | 41.74  | 45.35   |  |

Information about previous performance does not guarantee future performance.  $\textbf{Source:} \ \textbf{FactSet}$ 

| Price data                                  |                         |
|---------------------------------------------|-------------------------|
| Ø price 5 days   Ø volume 5 days (pcs.)     | 0.2308 EUR (1,829,156)  |
| Ø price 30 days   Ø volume 30 days (pcs.)   | 0.2275 EUR (447,760)    |
| Ø price 100 days   Ø volume 100 days (pcs.) | 0.2696 EUR (167,550)    |
| Ø price 250 days   Ø volume 250 days (pcs.) | 0.2680 EUR (108,775)    |
| YTD High   date                             | 0.3085 EUR (2024/01/03) |
| YTD Low   date                              | 0.2118 EUR (2024/03/13) |
| 52 Weeks High   date                        | 0.3264 EUR (2023/09/25) |
| 52 Weeks Low   date                         | 0.2118 EUR (2024/03/13) |