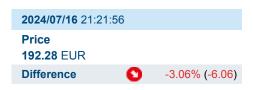

## **Details**

| <b>2024/07/16</b> 21:21 | :56 |                |
|-------------------------|-----|----------------|
| Price                   |     |                |
| <b>192.28</b> EUR       |     |                |
| Difference              | 0   | -3.06% (-6.06) |