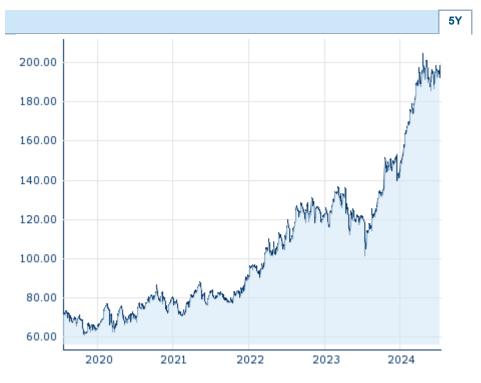

| Performance and Risk |          |         |          |  |  |  |  |  |
|----------------------|----------|---------|----------|--|--|--|--|--|
|                      | 6m 1Y 3Y |         |          |  |  |  |  |  |
| Perf (%)             | +30.49%  | +95.22% | +142.06% |  |  |  |  |  |
| Perf (abs.)          | +46.34   | +96.74  | +116.40  |  |  |  |  |  |
| Beta                 | -0.02    | -0.03   | 0.46     |  |  |  |  |  |
| Volatility           | 21.07    | 25.98   | 27.20    |  |  |  |  |  |

Information about previous performance does not guarantee future performance.  $\textbf{Source:} \ \ \textbf{FactSet}$ 

| Price data                                  |                         |
|---------------------------------------------|-------------------------|
| Ø price 5 days   Ø volume 5 days (pcs.)     | 195.23 EUR (108)        |
| Ø price 30 days   Ø volume 30 days (pcs.)   | 194.20 EUR (87)         |
| Ø price 100 days   Ø volume 100 days (pcs.) | 191.00 EUR (95)         |
| Ø price 250 days   Ø volume 250 days (pcs.) | 161.41 EUR (45)         |
| YTD High   date                             | 204.70 EUR (2024/04/22) |
| YTD Low   date                              | 144.40 EUR (2024/01/02) |
| 52 Weeks High   date                        | 204.70 EUR (2024/04/22) |
| 52 Weeks Low   date                         | 104.80 EUR (2023/07/19) |
|                                             |                         |