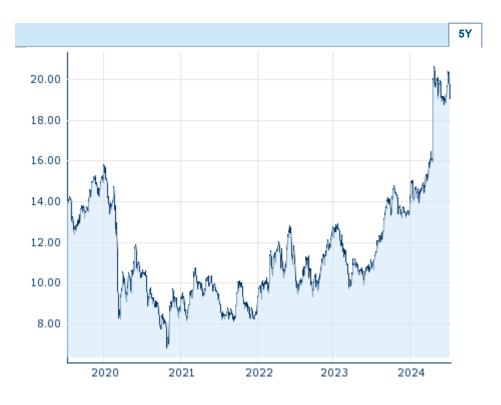

| Performance and Risk |         |         |          |  |
|----------------------|---------|---------|----------|--|
|                      | 6m      | 1Y      | 3Y       |  |
| Perf (%)             | +26.72% | +79.18% | +124.56% |  |
| Perf (abs.)          | +4.02   | +8.43   | +10.58   |  |
| Beta                 | 1.22    | 1.04    | 1.07     |  |
| Volatility           | 33.64   | 29.69   | 33.42    |  |

Information about previous performance does not guarantee future performance.  $\textbf{Source:} \ \ \textbf{FactSet}$ 

| Price data                                  |                         |
|---------------------------------------------|-------------------------|
| Ø price 5 days   Ø volume 5 days (pcs.)     | 19.306 EUR (0)          |
| Ø price 30 days   Ø volume 30 days (pcs.)   | 19.373 EUR (9,757)      |
| Ø price 100 days   Ø volume 100 days (pcs.) | 17.867 EUR (18,755)     |
| Ø price 250 days   Ø volume 250 days (pcs.) | 15.311 EUR (55,220)     |
| YTD High   date                             | 20.630 EUR (2024/04/26) |
| YTD Low   date                              | 13.518 EUR (2024/01/02) |
| 52 Weeks High   date                        | 20.630 EUR (2024/04/26) |
| 52 Weeks Low   date                         | 10.615 EUR (2023/07/17) |