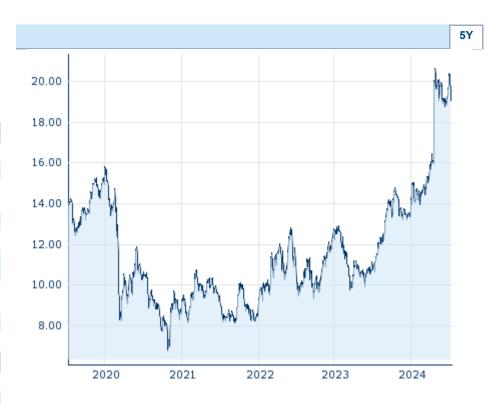

| Performance and Risk |         |         |          |  |
|----------------------|---------|---------|----------|--|
|                      | 6m      | 1Y      | 3Y       |  |
| Perf (%)             | +26.72% | +79.18% | +124.56% |  |
| Perf (abs.)          | +4.02   | +8.43   | +10.58   |  |
| Beta                 | 1.22    | 1.04    | 1.07     |  |
| Volatility           | 33.64   | 29.69   | 33.42    |  |

Information about previous performance does not guarantee future performance.  $\textbf{Source:} \ \ \textbf{FactSet}$ 

| Price data                                  |                         |
|---------------------------------------------|-------------------------|
| Ø price 5 days   Ø volume 5 days (pcs.)     | 19.306 EUR (0)          |
| Ø price 30 days   Ø volume 30 days (pcs.)   | 19.373 EUR (9,757)      |
| Ø price 100 days   Ø volume 100 days (pcs.) | 17.867 EUR (18,755)     |
| Ø price 250 days   Ø volume 250 days (pcs.) | 15.311 EUR (55,220)     |
| YTD High   date                             | 20.630 EUR (2024/04/26) |
| YTD Low   date                              | 13.518 EUR (2024/01/02) |
| 52 Weeks High   date                        | 20.630 EUR (2024/04/26) |
| 52 Weeks Low   date                         | 10.615 EUR (2023/07/17) |