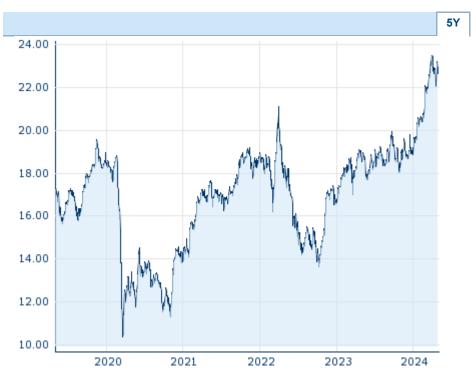

| Performance and Risk |         |         |         |  |
|----------------------|---------|---------|---------|--|
|                      | 6m      | 1Y      | 3Y      |  |
| Perf (%)             | +19.44% | +20.39% | +35.95% |  |
| Perf (abs.)          | +3.69   | +3.84   | +6.00   |  |
| Beta                 | 0.56    | 0.69    | 0.79    |  |
| Volatility           | 18.70   | 18.04   | 21.73   |  |

Information about previous performance does not guarantee future performance.  $\textbf{Source:} \ \ \textbf{FactSet}$ 

| 22.78 EUR (0)          |
|------------------------|
| 22.83 EUR (0)          |
| 21.13 EUR (36)         |
| 19.69 EUR (16)         |
| 23.50 EUR (2024/03/27) |
| 18.89 EUR (2024/01/02) |
| 23.50 EUR (2024/03/27) |
| 17.68 EUR (2023/05/31) |
|                        |