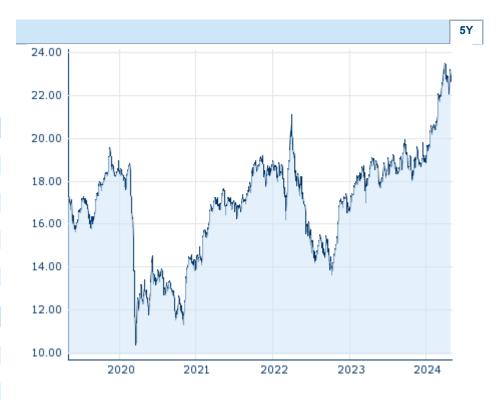

| Performance and Risk |         |         |         |  |
|----------------------|---------|---------|---------|--|
|                      | 6m      | 1Y      | 3Y      |  |
| Perf (%)             | +19.44% | +20.39% | +35.95% |  |
| Perf (abs.)          | +3.69   | +3.84   | +6.00   |  |
| Beta                 | 0.56    | 0.69    | 0.79    |  |
| Volatility           | 18.70   | 18.04   | 21.73   |  |

Information about previous performance does not guarantee future performance.  $\textbf{Source:} \ \ \textbf{FactSet}$ 

| 22.78 EUR (0)          |
|------------------------|
| 22.83 EUR (0)          |
| 21.13 EUR (36)         |
| 19.69 EUR (16)         |
| 23.50 EUR (2024/03/27) |
| 18.89 EUR (2024/01/02) |
| 23.50 EUR (2024/03/27) |
| 17.68 EUR (2023/05/31) |
|                        |