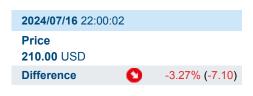

## **Details**

| <b>2024/07/16</b> 22:00: | 02 |                |
|--------------------------|----|----------------|
| Price<br>210.00 USD      |    |                |
| Difference               | 0  | -3.27% (-7.10) |