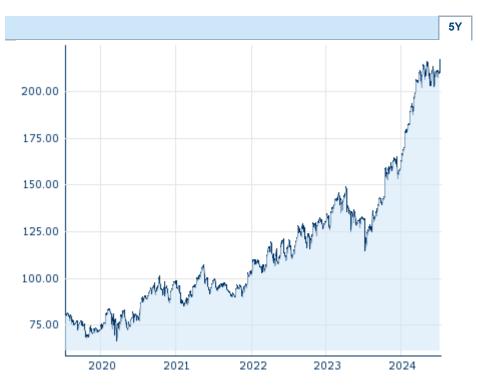

| Performance and Risk |         |         |          |  |  |  |  |  |
|----------------------|---------|---------|----------|--|--|--|--|--|
| 6m 1Y 3Y             |         |         |          |  |  |  |  |  |
| Perf (%)             | +28.54% | +85.89% | +128.65% |  |  |  |  |  |
| Perf (abs.)          | +48.20  | +100.31 | +122.15  |  |  |  |  |  |
| Beta                 | -0.02   | -0.03   | 0.46     |  |  |  |  |  |
| Volatility           | 18.47   | 22.02   | 25.35    |  |  |  |  |  |

Information about previous performance does not guarantee future performance.  $\textbf{Source:} \ \ \textbf{FactSet}$ 

| Price data                                  |                         |
|---------------------------------------------|-------------------------|
| Ø price 5 days   Ø volume 5 days (pcs.)     | 212.34 USD (2,327,663)  |
| Ø price 30 days   Ø volume 30 days (pcs.)   | 209.91 USD (2,552,737)  |
| Ø price 100 days   Ø volume 100 days (pcs.) | 206.52 USD (2,674,016)  |
| Ø price 250 days   Ø volume 250 days (pcs.) | 173.97 USD (2,493,478)  |
| YTD High   date                             | 217.77 USD (2024/05/08) |
| YTD Low   date                              | 159.34 USD (2024/01/02) |
| 52 Weeks High   date                        | 217.77 USD (2024/05/08) |
| 52 Weeks Low   date                         | 117.64 USD (2023/07/19) |