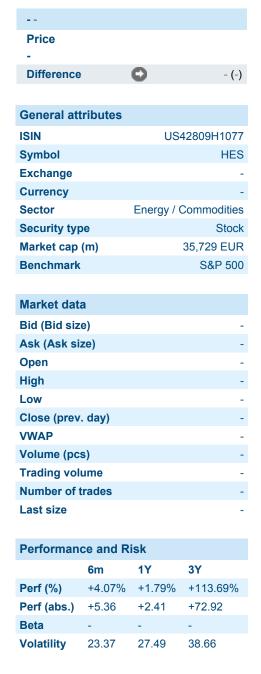

# **HESS CORPORATION**

ISIN: **US42809H1077** WKN: **42809H107** 

# **Details**

Information about previous performance does not guarantee future performance. **Source:** FactSet

| Price data                                  |                       |
|---------------------------------------------|-----------------------|
| Ø price 5 days   Ø volume 5 days (pcs.)     | 136.54 - (16)         |
| Ø price 30 days   Ø volume 30 days (pcs.)   | 137.13 - (12)         |
| Ø price 100 days   Ø volume 100 days (pcs.) | 140.07 - (12)         |
| Ø price 250 days   Ø volume 250 days (pcs.) | 138.35 - (9)          |
| YTD High   date                             | 151.96 - (2024/04/30) |
| YTD Low   date                              | 124.75 - (2024/01/22) |
| 52 Weeks High   date                        | 162.55 - (2023/10/23) |
| 52 Weeks Low   date                         | 123.95 - (2023/12/08) |