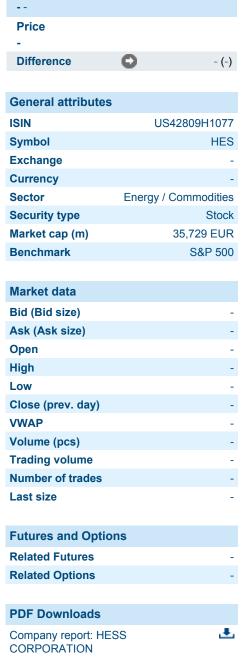

# **HESS CORPORATION**

ISIN: **US42809H1077** WKN: **42809H107** 

# **Details**

Information about previous performance does not guarantee future performance. **Source:** FactSet

| Price data                                  |                       |
|---------------------------------------------|-----------------------|
| Ø price 5 days   Ø volume 5 days (pcs.)     | 136.54 - (16)         |
| Ø price 30 days   Ø volume 30 days (pcs.)   | 137.13 - (12)         |
| Ø price 100 days   Ø volume 100 days (pcs.) | 140.07 - (12)         |
| Ø price 250 days   Ø volume 250 days (pcs.) | 138.35 - (9)          |
| YTD High   date                             | 151.96 - (2024/04/30) |
| YTD Low   date                              | 124.75 - (2024/01/22) |
| 52 Weeks High   date                        | 162.55 - (2023/10/23) |
| 52 Weeks Low   date                         | 123.95 - (2023/12/08) |