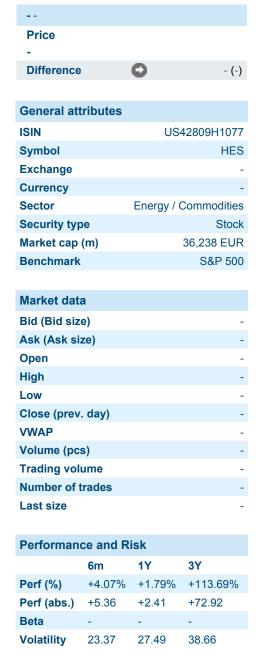

# **HESS CORPORATION**

ISIN: **US42809H1077** WKN: **42809H107** 

# **Details**

Information about previous performance does not guarantee future performance. **Source:** FactSet

| Price data                                  |                       |
|---------------------------------------------|-----------------------|
| Ø price 5 days   Ø volume 5 days (pcs.)     | 136.54 - (16)         |
| Ø price 30 days   Ø volume 30 days (pcs.)   | 137.13 - (12)         |
| Ø price 100 days   Ø volume 100 days (pcs.) | 140.07 - (12)         |
| Ø price 250 days   Ø volume 250 days (pcs.) | 138.35 - (9)          |
| YTD High   date                             | 151.96 - (2024/04/30) |
| YTD Low   date                              | 124.75 - (2024/01/22) |
| 52 Weeks High   date                        | 162.55 - (2023/10/23) |
| 52 Weeks Low   date                         | 123.95 - (2023/12/08) |