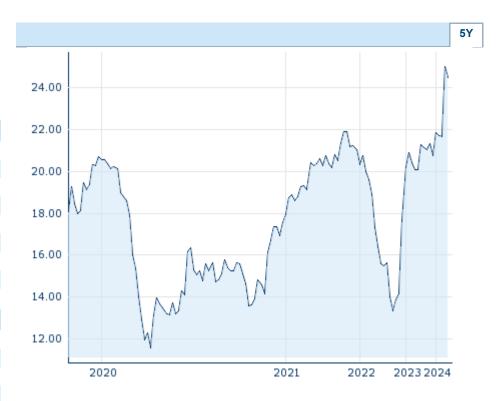

Information about previous performance does not guarantee future performance.  $\textbf{Source:} \ \textbf{FactSet}$ 

| Price data                                  |                        |
|---------------------------------------------|------------------------|
| Ø price 5 days   Ø volume 5 days (pcs.)     | - USD (-)              |
| Ø price 30 days   Ø volume 30 days (pcs.)   | 24.75 USD (705)        |
| Ø price 100 days   Ø volume 100 days (pcs.) | 22.40 USD (334)        |
| Ø price 250 days   Ø volume 250 days (pcs.) | 21.55 USD (467)        |
| YTD High   date                             | 25.00 USD (2024/03/20) |
| YTD Low   date                              | 21.66 USD (2024/02/14) |
| 52 Weeks High   date                        | 25.00 USD (2024/03/20) |
| 52 Weeks Low   date                         | 20.08 USD (2023/09/08) |