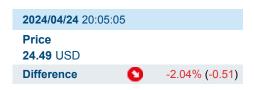

# **Details**

| <b>2024/04/24</b> 20:05 | 5:05 |                |
|-------------------------|------|----------------|
| Price                   |      |                |
| <b>24.49</b> USD        |      |                |
| Difference              | 0    | -2.04% (-0.51) |