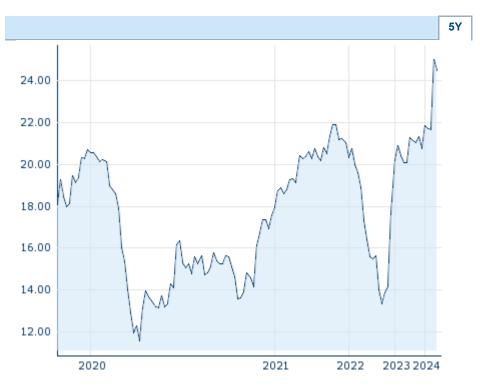

Information about previous performance does not guarantee future performance.  $\textbf{Source:} \ \textbf{FactSet}$ 

| Price data                                  |                        |
|---------------------------------------------|------------------------|
| Ø price 5 days   Ø volume 5 days (pcs.)     | - USD (-)              |
| Ø price 30 days   Ø volume 30 days (pcs.)   | 24.75 USD (705)        |
| Ø price 100 days   Ø volume 100 days (pcs.) | 22.40 USD (334)        |
| Ø price 250 days   Ø volume 250 days (pcs.) | 21.55 USD (467)        |
| YTD High   date                             | 25.00 USD (2024/03/20) |
| YTD Low   date                              | 21.66 USD (2024/02/14) |
| 52 Weeks High   date                        | 25.00 USD (2024/03/20) |
| 52 Weeks Low   date                         | 20.08 USD (2023/09/08) |