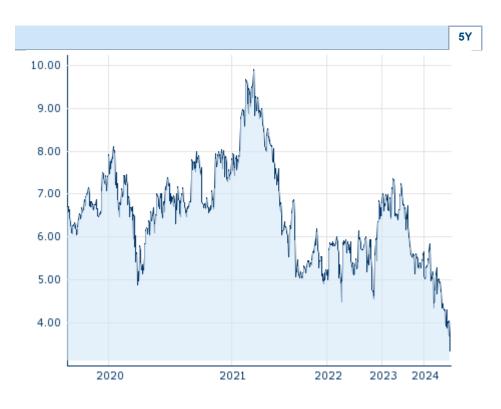

### Overview

| <b>2024/09/12</b> 15:30:00 |                 |
|----------------------------|-----------------|
| Price<br>3.35 USD          |                 |
| Difference                 | -10.43% (-0.39) |

Information about previous performance does not guarantee future performance. **Source:** FactSet

| Performance and Risk |       |       |         |  |  |  |  |
|----------------------|-------|-------|---------|--|--|--|--|
| 6m 1Y 3Y             |       |       |         |  |  |  |  |
| Perf (%)             | -     | -     | -51.24% |  |  |  |  |
| Perf (abs.)          | -     | -     | -3.52   |  |  |  |  |
| Beta                 | -     | -     | -       |  |  |  |  |
| Volatility           | 44.84 | 37.92 | 42.22   |  |  |  |  |

Information about previous performance does not guarantee future performance.  $\textbf{Source:} \ \ \textbf{FactSet}$ 

| Price data                                  |                       |
|---------------------------------------------|-----------------------|
| Ø price 5 days   Ø volume 5 days (pcs.)     | 3.71 USD (1,220)      |
| Ø price 30 days   Ø volume 30 days (pcs.)   | 3.87 USD (1,484)      |
| Ø price 100 days   Ø volume 100 days (pcs.) | 4.43 USD (2,606)      |
| Ø price 250 days   Ø volume 250 days (pcs.) | 5.02 USD (2,756)      |
| YTD High   date                             | 5.84 USD (2024/02/16) |
| YTD Low   date                              | 3.35 USD (2024/09/12) |
| 52 Weeks High   date                        | 6.22 USD (2023/09/14) |
| 52 Weeks Low   date                         | 3.35 USD (2024/09/12) |