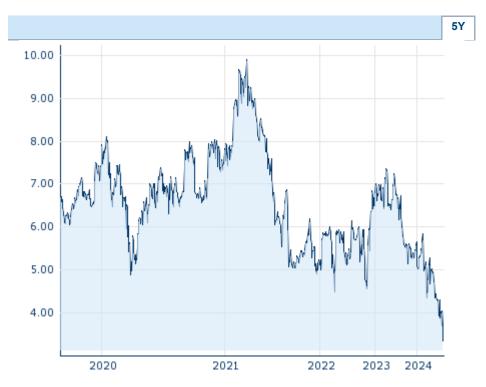

| Performance and Risk |       |       |         |  |  |  |  |
|----------------------|-------|-------|---------|--|--|--|--|
| 6m 1Y 3Y             |       |       |         |  |  |  |  |
| Perf (%)             | -     | -     | -51.24% |  |  |  |  |
| Perf (abs.)          | -     | -     | -3.52   |  |  |  |  |
| Beta                 | -     | -     | -       |  |  |  |  |
| Volatility           | 44.84 | 37.92 | 42.22   |  |  |  |  |

Information about previous performance does not guarantee future performance.  $\textbf{Source:} \ \ \textbf{FactSet}$ 

| Price data                                  |                       |
|---------------------------------------------|-----------------------|
| Ø price 5 days   Ø volume 5 days (pcs.)     | 3.71 USD (1,220)      |
| Ø price 30 days   Ø volume 30 days (pcs.)   | 3.87 USD (1,484)      |
| Ø price 100 days   Ø volume 100 days (pcs.) | 4.43 USD (2,606)      |
| Ø price 250 days   Ø volume 250 days (pcs.) | 5.02 USD (2,756)      |
| YTD High   date                             | 5.84 USD (2024/02/16) |
| YTD Low   date                              | 3.35 USD (2024/09/12) |
| 52 Weeks High   date                        | 6.22 USD (2023/09/14) |
| 52 Weeks Low   date                         | 3.35 USD (2024/09/12) |