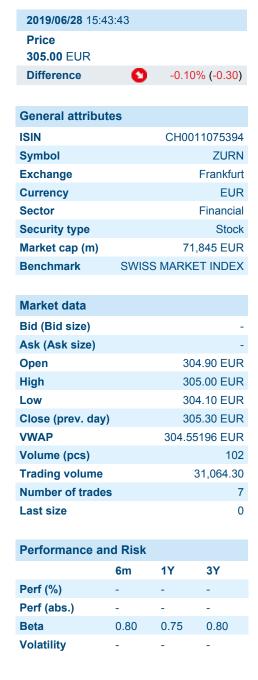

## Overview

Information about previous performance does not guarantee future performance. **Source:** FactSet

## **Details**

Information about previous performance does not guarantee future performance. **Source:** FactSet

| Price data                                  |           |
|---------------------------------------------|-----------|
| Ø price 5 days   Ø volume 5 days (pcs.)     | - EUR (-) |
| Ø price 30 days   Ø volume 30 days (pcs.)   | - EUR (-) |
| Ø price 100 days   Ø volume 100 days (pcs.) | - EUR (-) |
| Ø price 250 days   Ø volume 250 days (pcs.) | - EUR (-) |
| YTD High   date                             | - EUR (-) |
| YTD Low   date                              | - EUR (-) |
| 52 Weeks High   date                        | - EUR (-) |
| 52 Weeks Low   date                         | - EUR (-) |