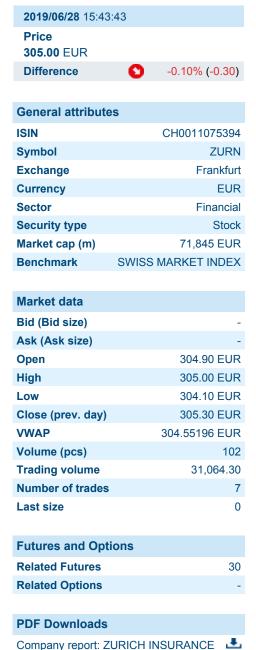

## Overview

Information about previous performance does not guarantee future performance. **Source:** FactSet

## **Details**

Information about previous performance does not guarantee future performance. **Source:** FactSet

| Price data                                  |           |
|---------------------------------------------|-----------|
| Ø price 5 days   Ø volume 5 days (pcs.)     | - EUR (-) |
| Ø price 30 days   Ø volume 30 days (pcs.)   | - EUR (-) |
| Ø price 100 days   Ø volume 100 days (pcs.) | - EUR (-) |
| Ø price 250 days   Ø volume 250 days (pcs.) | - EUR (-) |
| YTD High   date                             | - EUR (-) |
| YTD Low   date                              | - EUR (-) |
| 52 Weeks High   date                        | - EUR (-) |
| 52 Weeks Low   date                         | - EUR (-) |