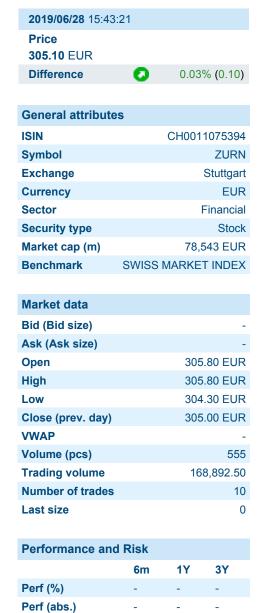

## Overview

Information about previous performance does not guarantee future performance. **Source:** FactSet

| Arbitrage views                                   |                |       |            |                             |                  |
|---------------------------------------------------|----------------|-------|------------|-----------------------------|------------------|
| Exchange                                          | Date           | Time  | Price      | Trading<br>volume<br>(mio.) | Number of trades |
| Stuttgart                                         | 2019/<br>06/28 | 15:43 | 305.10 EUR | 0.17                        | 10               |
| SIX Swiss Exchange                                | 2024/<br>09/18 | 17:19 | 506.20 CHF | 104.95                      | 3,700            |
| London Stock Exchange<br>European Trade Reporting | 2024/<br>09/18 | 10:48 | 513.00 CHF | 8.72                        | 3                |
| Hamburg                                           | 2019/<br>06/28 | 08:00 | 305.80 EUR | 0.00                        | 1                |