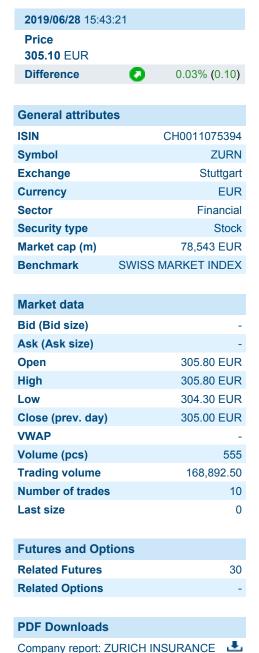

## Overview

Information about previous performance does not guarantee future performance. **Source:** FactSet

| Arbitrage views                                   |                |       |            |                             |                  |
|---------------------------------------------------|----------------|-------|------------|-----------------------------|------------------|
| Exchange                                          | Date           | Time  | Price      | Trading<br>volume<br>(mio.) | Number of trades |
| Stuttgart                                         | 2019/<br>06/28 | 15:43 | 305.10 EUR | 0.17                        | 10               |
| SIX Swiss Exchange                                | 2024/<br>09/18 | 17:19 | 506.20 CHF | 104.95                      | 3,700            |
| London Stock Exchange<br>European Trade Reporting | 2024/<br>09/18 | 10:48 | 513.00 CHF | 8.72                        | 3                |
| Hamburg                                           | 2019/<br>06/28 | 08:00 | 305.80 EUR | 0.00                        | 1                |