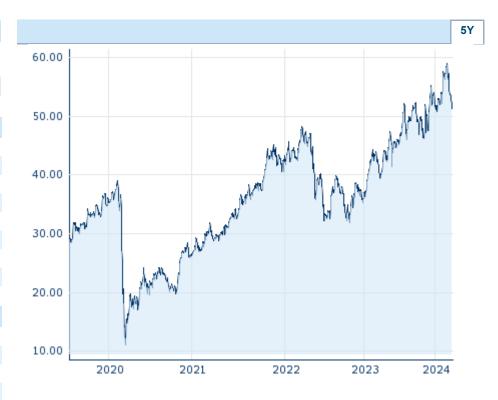

| Performance and Risk |        |         |         |  |
|----------------------|--------|---------|---------|--|
|                      | 6m     | 1Y      | 3Y      |  |
| Perf (%)             | +5.61% | +19.55% | +79.24% |  |
| Perf (abs.)          | +2.77  | +8.53   | +23.06  |  |
| Beta                 | 1.22   | 0.98    | 0.98    |  |
| Volatility           | 20.55  | 21.66   | 25.00   |  |

Information about previous performance does not guarantee future performance.  $\textbf{Source:} \ \ \textbf{FactSet}$ 

| 51.91 USD (4,605)      |
|------------------------|
| 55.14 USD (7,262)      |
| 53.75 USD (6,725)      |
| 49.89 USD (5,152)      |
| 58.95 USD (2024/03/21) |
| 50.84 USD (2024/01/17) |
| 58.95 USD (2024/03/21) |
| 41.47 USD (2023/05/22) |
|                        |