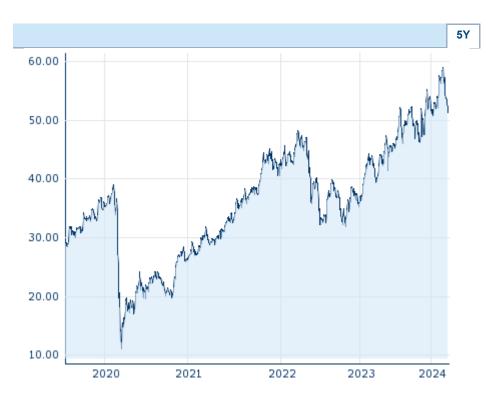

| Performance and Risk |        |         |         |  |
|----------------------|--------|---------|---------|--|
|                      | 6m     | 1Y      | 3Y      |  |
| Perf (%)             | +5.61% | +19.55% | +79.24% |  |
| Perf (abs.)          | +2.77  | +8.53   | +23.06  |  |
| Beta                 | 1.22   | 0.98    | 0.98    |  |
| Volatility           | 20.55  | 21.66   | 25.00   |  |

Information about previous performance does not guarantee future performance.  $\textbf{Source:} \ \ \textbf{FactSet}$ 

| 51.91 USD (4,605)      |
|------------------------|
| 55.14 USD (7,262)      |
| 53.75 USD (6,725)      |
| 49.89 USD (5,152)      |
| 58.95 USD (2024/03/21) |
| 50.84 USD (2024/01/17) |
| 58.95 USD (2024/03/21) |
| 41.47 USD (2023/05/22) |
|                        |